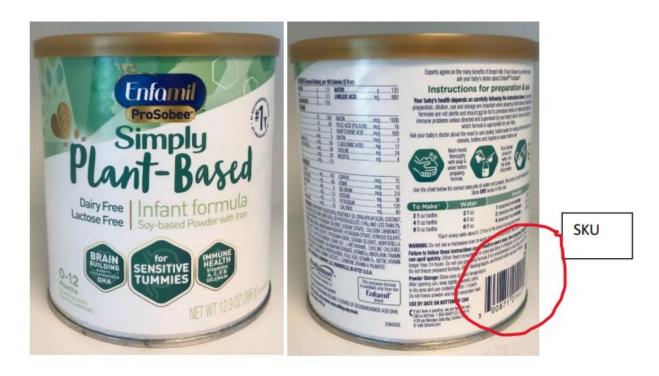

The batches in question can be identified by the number on the bottom of the can. Recalled product batches are ZL2HZF and ZL2HZZ both with a UPC Code of 300871214415 and a "Use By Date" of "1 Mar 2024."

Parents (Caregivers) should identify as WIC participants.

Participants should not return formula to WIC Vendors.

Attached for you and your staff are details on where to find the lot numbers and pictures on the Prosobee 12.9 oz cans.

## Details of the ProSobee 12.9 oz Plant-Based Infant Formula Powder Being Voluntarily Recalled:

| Global<br>Batch Code | UPC/SKU      | Description                           | Lot     | Expiry   |
|----------------------|--------------|---------------------------------------|---------|----------|
| ZL2HZF               | 300871214415 | ENFAMIL PROSOBEE PWD 12.90Z (6CAN) US | 0670975 | 3/1/2024 |
| ZL2HZZ               | 300871214415 | ENFAMIL PROSOBEE PWD 12.90Z (6CAN) US | 0670979 | 3/1/2024 |