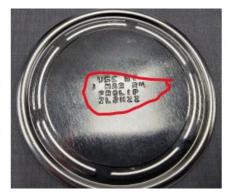

The batches in question can be identified by the number on the bottom of the can. Recalled product batches are ZL2HZF and ZL2HZZ both with a UPC Code of 300871214415 and a "Use By Date" of "1 Mar 2024."

Parents (Caregivers) should identify as WIC participants.

Participants should not return formula to WIC Vendors.

Attached for you and your staff are details on where to find the lot numbers and pictures on the Prosobee 12.9 oz cans.

**Batch Identifier** 